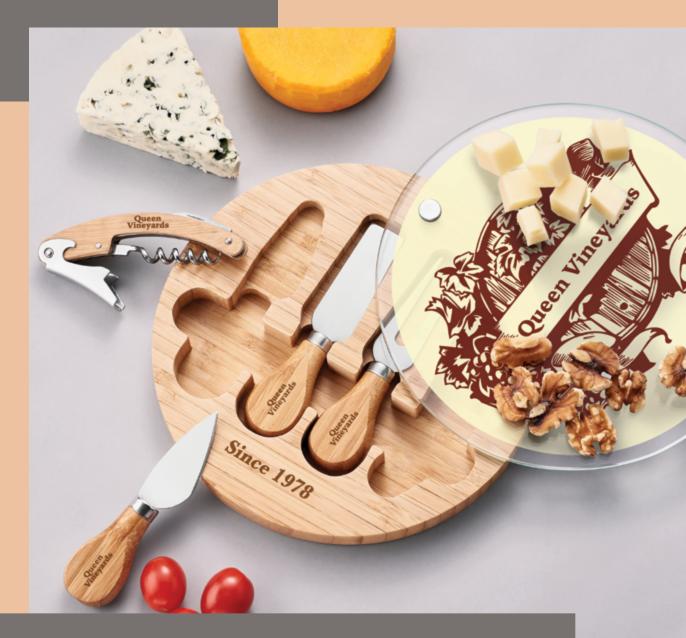

## EC133 WINDSOR CHEESE PLATTER KIT

When it's wine and cheese time, simply swivel open the tempered glass cheese plate to access the eco friendly bamboo handled stainless steel tools resting securely in the bamboo bottom board in their custom slots. Once the party or meeting is over, twist the metal screw to remove the glass top to hand-wash and pat dry the cheese plate. Your message can be branded with silk-screening on the tempered glass, laser touch on the bamboo board and laser touched on the bamboo handles of the individual tools: cheese spade, cheese fork, flat cheese knife & bottle opener.