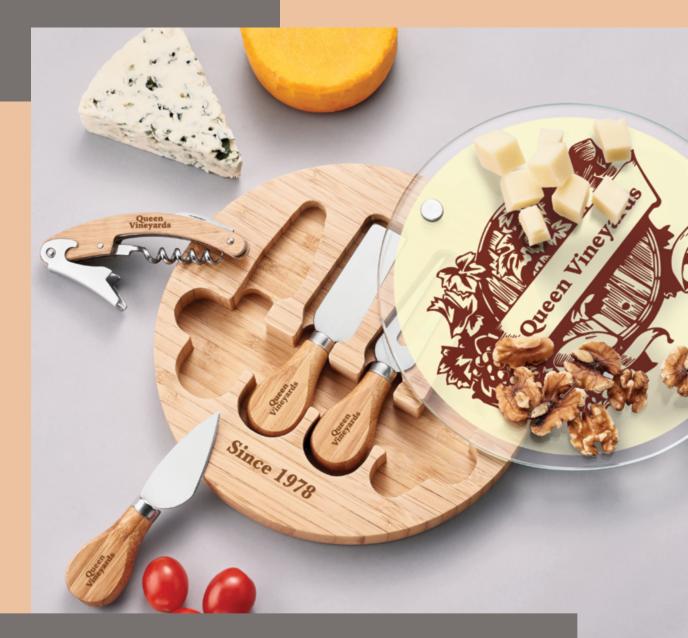

## EC133 WINDSOR CHEESE PLATTER KIT

When it's wine and cheese time, simply swivel open the tempered glass cheese plate to access the eco friendly bamboo handled stainless steel tools resting securely in the bamboo bottom board in their custom slots. Once the party or meeting is over, twist the metal screw to remove the glass top to hand-wash and pat dry the cheese plate. Your message can be branded with silk-screening on the tempered glass, laser touch on the bamboo board and laser touched on the bamboo handles of the individual tools: cheese spade, cheese fork, flat cheese knife & bottle opener.