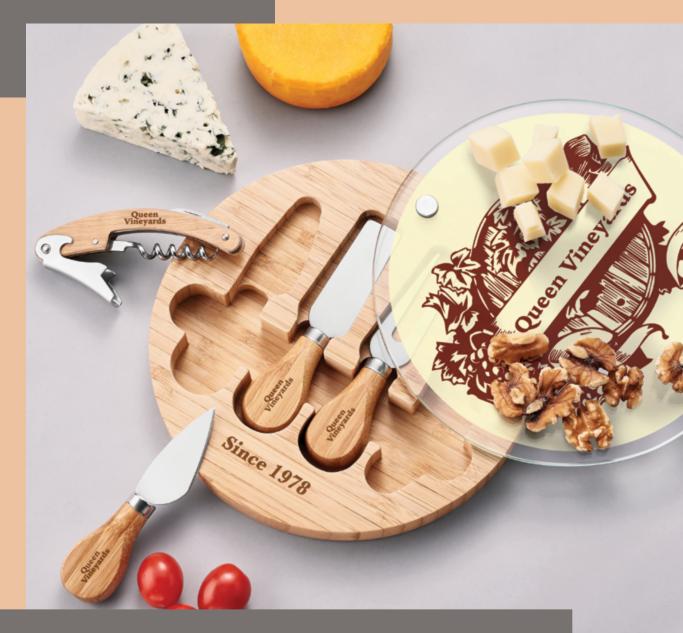

## EC133 WINDSOR CHEESE PLATTER KIT

When it's wine and cheese time, simply swivel open the tempered glass cheese plate to access the eco friendly bamboo handled stainless steel tools resting securely in the bamboo bottom board in their custom slots. Once the party or meeting is over, twist the metal screw to remove the glass top to hand-wash and pat dry the cheese plate. Your message can be branded with silk-screening on the tempered glass, laser touch on the bamboo board and laser touched on the bamboo handles of the individual tools: cheese spade, cheese fork, flat cheese knife & bottle opener.