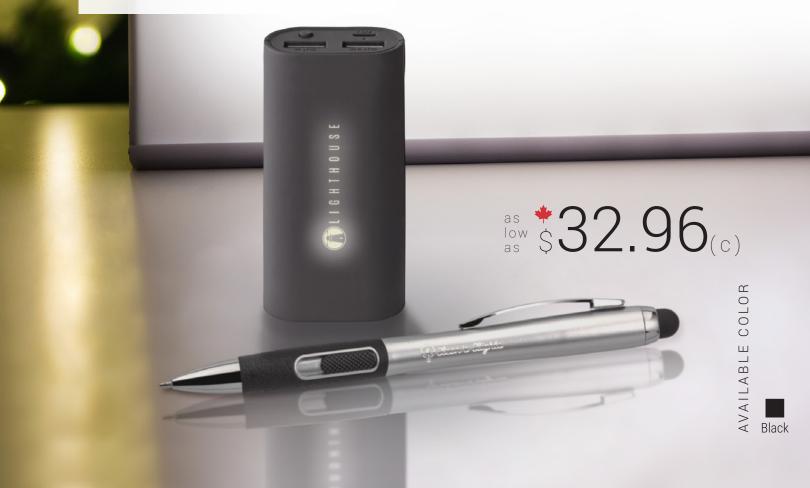

# T1036 Ophelia

4,400 mAh Power Bank

The Ophelia power bank makes charging a simple task; blinking when charging a device and then when done, it automatically turns itself off. The rubberized plastic provides an ideal background for a great light-up branding option to suit every logo. For a dramatic effect, laser engraving will be illuminated by an inner clear white light to proudly show off your brand.

## **I145 Ophelia**

3-in-1 Ballpoint Pen/Stylus with Backlight

Ophelia is more than just a pen/stylus, it's a light up pen with an illuminated backdrop to proudly show off your logo! Laser engrave Ophelia's matte metallic silver plastic barrel and with a firm press on the stylus, your branding will be illuminated by an inner light matching the color of the rubberized grip. (Clear light with black grip.)
Push the side-action button to write with the SureWrite™ low lead refill, or go paperless and tap away using the black rubber stylus. Either way your logo will shine.