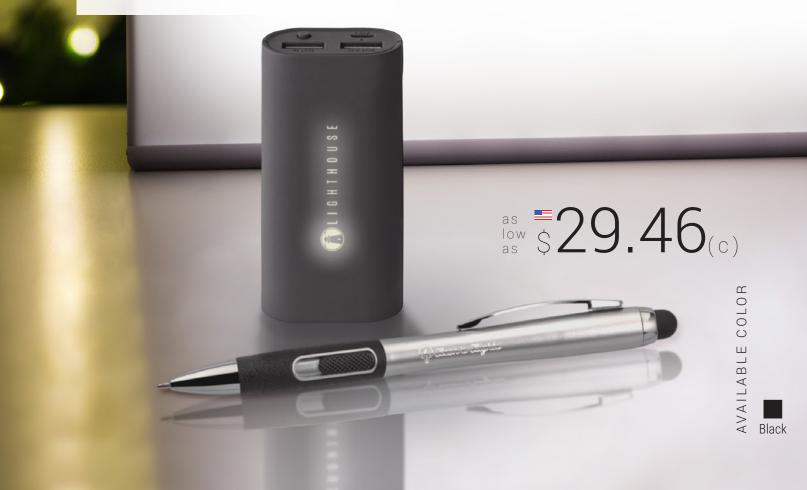

# T1036 Ophelia

4,400 mAh Power Bank

The Ophelia power bank makes charging a simple task; blinking when charging a device and then when done, it automatically turns itself off. The rubberized plastic provides an ideal background for a great light-up branding option to suit every logo. For a dramatic effect, laser engraving will be illuminated by an inner clear white light to proudly show off your brand.

## **I145 Ophelia**

3-in-1 Ballpoint Pen/Stylus with Backlight

Ophelia is more than just a pen/stylus, it's a light up pen with an illuminated backdrop to proudly show off your logo! Laser engrave Ophelia's matte metallic silver plastic barrel and with a firm press on the stylus, your branding will be illuminated by an inner light matching the color of the rubberized grip. (Clear light with black grip.)