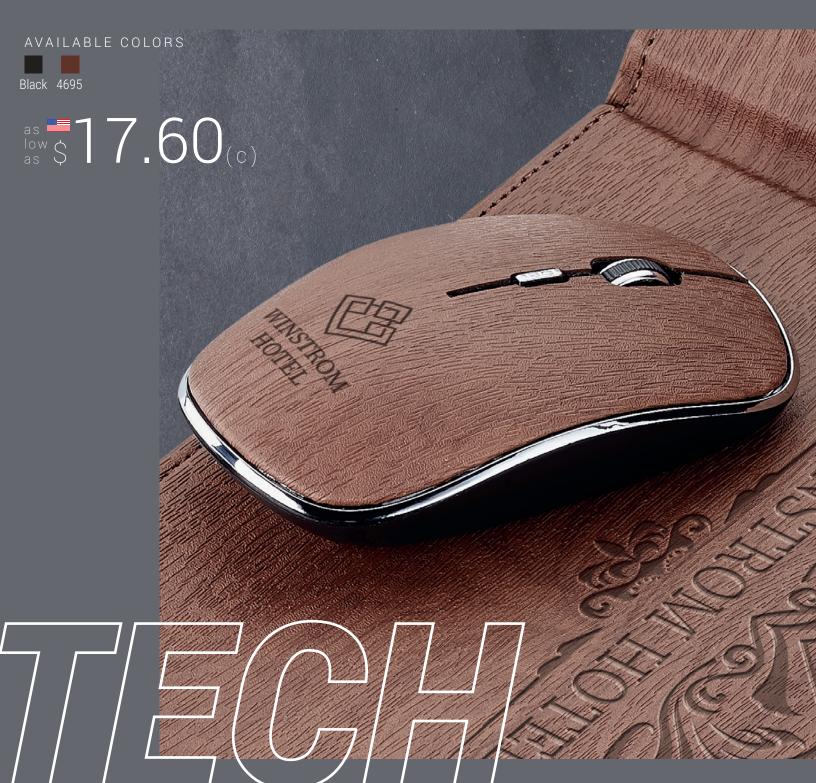

## RONAN

## WIRELESS OPTICAL MOUSE

The 3 C's of Ronan's portable optical mouse design: comfortable, contoured and cordless make web navigation effortless. With 2.4GHz wireless technology, the T142 can reliably be operated at a working distance up to 6 meters. Simply connect the USB nano receiver (included) into an available USB port on your laptop or computer, power on the T142 and click away (no extra software pairing required). For high precision projects or high-speed gaming experience, the T142 has got you covered – easily adjust the cursor sensitivity to 800 or 1600dpi by pressing the DPI button located near the scroll wheel. (Note: One non-recycled non-rechargeable alkaline AA battery is included in the T142)